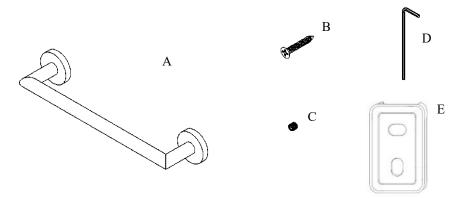

## Volkano Summit 12" Towel Bar Installation Guide

Code: V63133, V63134, V63135

| Parts Included | QTY |  |
|----------------|-----|--|
| A - Towel Bar  | 1   |  |
| B - Screw      | 4   |  |
| C - Set Screw  | 2   |  |
| D - Allen Key  | 1   |  |
| E - Bracket    | 2   |  |