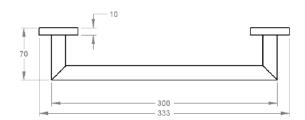

| Model # | Description          | Finish         | Weight (lb) | WxHxD (mm)    | WxHxD (Inches)  | Metal Type |
|---------|----------------------|----------------|-------------|---------------|-----------------|------------|
| V63133  | Summit 12" Towel Bar | Chrome         | 0.66        | 333 x 52 x 70 | 13.1 x 2 x 2.75 | Brass      |
| V63134  | Summit 12" Towel Bar | Brushed Nickel | 0.66        | 333 x 52 x 70 | 13.1 x 2 x 2.75 | Brass      |
| V63135  | Summit 12" Towel Bar | Matte Black    | 0.66        | 333 x 52 x 70 | 13.1 x 2 x 2.75 | Brass      |