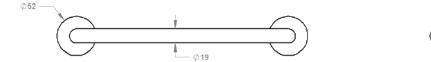

| Model # | Description          | Finish         | Weight (lb) | WxHxD (mm)    | WxHxD (Inches)  | Metal Type |
|---------|----------------------|----------------|-------------|---------------|-----------------|------------|
| V63133  | Summit 12" Towel Bar | Chrome         | 0.66        | 333 x 52 x 70 | 13.1 x 2 x 2.75 | Brass      |
| V63134  | Summit 12" Towel Bar | Brushed Nickel | 0.66        | 333 x 52 x 70 | 13.1 x 2 x 2.75 | Brass      |
| V63135  | Summit 12" Towel Bar | Matte Black    | 0.66        | 333 x 52 x 70 | 13.1 x 2 x 2.75 | Brass      |